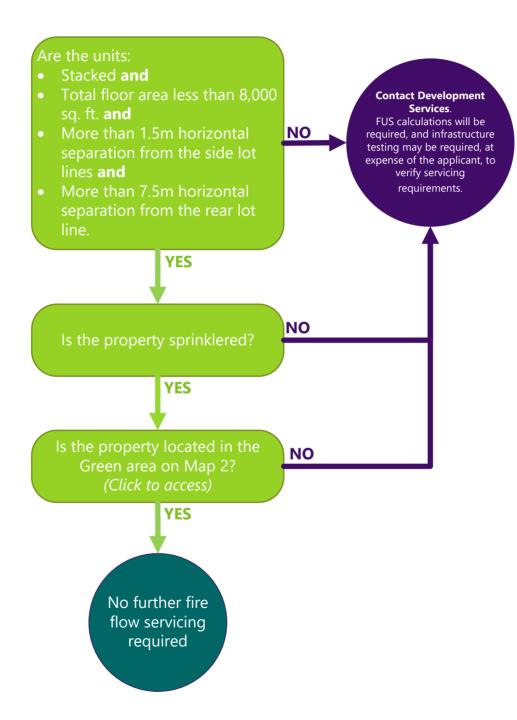

## **Row Housing, 3-4 Unit Row Houseplex**

## s the structure: **Contact Development** Services. side or side to back) and FUS calculations will be NO required, and infrastructure Less than 6,500 sq. ft. and testing may be required, at expense of the applicant, to verify servicing requirements. YES NO NO (Click to access) YES YES Is the property located in the Green area in Map 1? No further fire (Click to access) flow servicing NO required

## 3-4 Unit Stacked Houseplex



## **5-6 Unit Houseplex**

Contact Development
Services.

FUS calculations will be required, and infrastructure testing may be required, at expense of the applicant, to verify servicing requirements.